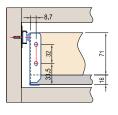

#### **Available in:**

- ▶ Heights: 86mm and 150mm
- Lengths: 350mm, 400mm, 450mm and 500mm

- ▶ Office Furniture
- **▶** Kitchen Cabinets
- ▶ Medical Equipment
- ▶ Architectural Millwork
- ▶ Manufactured Housing