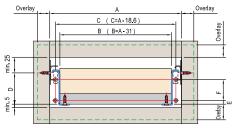

### **Drawer Assembly Specification**

7. If the drawer front is not in the correct position, use adjustment screws to adjust. "A" is to adjust left and right, "B" is to adjust up-and-down.

| Drawer Heigth | D   | Е  | F  |
|---------------|-----|----|----|
| 86            | 80  | 8  | 64 |
| 150           | 144 | 72 | 64 |
|               |     |    |    |
|               |     |    |    |