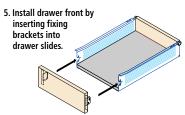

### **Drawer Assembly Specification**

7. If the drawer front is not in the correct position, use adjustment screws to adjust. "A" is to adjust left and right, "B" is to adjust up-and-down.

| Drawer Heigth | D   | Е  | F  |
|---------------|-----|----|----|
| 86            | 80  | 8  | 64 |
| 150           | 144 | 72 | 64 |
|               |     |    |    |
|               |     |    |    |