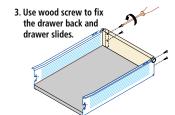

### **Drawer Assembly Specification**

7. If the drawer front is not in the correct position, use adjustment screws to adjust. "A" is to adjust left and right, "B" is to adjust up-and-down.

| Drawer Heigth | D   | Е  | F  |
|---------------|-----|----|----|
| 86            | 80  | 8  | 64 |
| 150           | 144 | 72 | 64 |
|               |     |    |    |
|               |     |    |    |