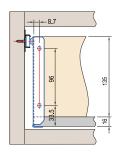

#### **Available in:**

- ▶ Heights: 86mm and 150mm
- Lengths: 350mm, 400mm, 450mm and 500mm

- ▶ Office Furniture
- **▶** Kitchen Cabinets
- ▶ Medical Equipment
- ▶ Architectural Millwork
- ▶ Manufactured Housing