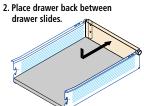

### **Drawer Assembly Specification**

7. If the drawer front is not in the correct position, use adjustment screws to adjust. "A" is to adjust left and right, "B" is to adjust up-and-down.

| Drawer Heigth | D   | Е  | F  |
|---------------|-----|----|----|
| 86            | 80  | 8  | 64 |
| 150           | 144 | 72 | 64 |
|               |     |    |    |
|               |     |    |    |