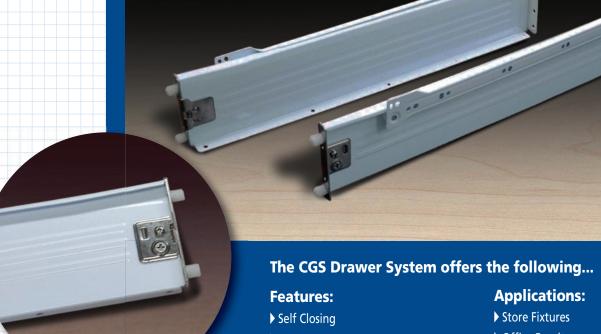

## **Metal Drawer System**

An excellent quality production drawer competitively priced.

100 lb. Carrying Capacity

COMTRADSOURCING.com 1-866-200-0564

- ▶ Double Captive
- ▶ 32 mm Compatibility
- ▶ Easy Front Mounting
- ▶ Load Capacity: 100 lbs
- ▶ Material: Cold Rolled Steel
- ▶ Durable Epoxy Powder Coating
- ▶ Four Way Adjustable Drawer Fronts

#### **Available in:**

- ▶ Heights: 86mm and 150mm
- Lengths: 350mm, 400mm, 450mm and 500mm

- ▶ Office Furniture
- **▶** Kitchen Cabinets
- ▶ Medical Equipment
- ▶ Architectural Millwork
- ▶ Manufactured Housing