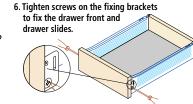

### **Drawer Assembly Specification**

7. If the drawer front is not in the correct position, use adjustment screws to adjust. "A" is to adjust left and right, "B" is to adjust up-and-down.

| Drawer Heigth | D   | Е  | F  |
|---------------|-----|----|----|
| 86            | 80  | 8  | 64 |
| 150           | 144 | 72 | 64 |
|               |     |    |    |
|               |     |    |    |