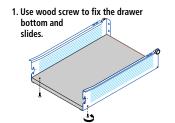

### **Drawer Assembly Specification**

7. If the drawer front is not in the correct position, use adjustment screws to adjust. "A" is to adjust left and right, "B" is to adjust up-and-down.

| Drawer Heigth | D   | Е  | F  |
|---------------|-----|----|----|
| 86            | 80  | 8  | 64 |
| 150           | 144 | 72 | 64 |
|               |     |    |    |
|               |     |    |    |