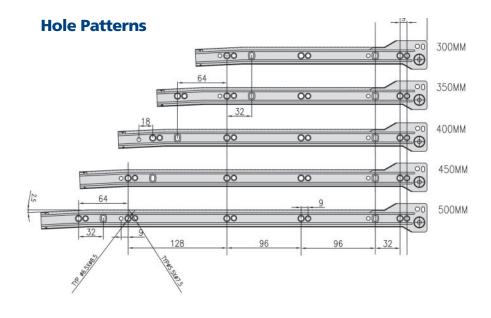

#### **Available in:**

- ▶ Heights: 86mm and 150mm
- Lengths: 350mm, 400mm, 450mm and 500mm

- ▶ Office Furniture
- **▶** Kitchen Cabinets
- ▶ Medical Equipment
- ▶ Architectural Millwork
- ▶ Manufactured Housing

| Ordering Information |                                  |                    |  |
|----------------------|----------------------------------|--------------------|--|
| Item                 | Description                      | Carton<br>Quantity |  |
| 281-001              | 86mm High x 350mm Long<br>White  | 10                 |  |
| 281-002              | 86mm High x 400mm Long<br>White  | 10                 |  |
| 281-003              | 86mm High x 450mm Long<br>White  | 10                 |  |
| 281-004              | 86mm High x 500mm Long<br>White  | 10                 |  |
| 281-005              | 150mm High x 350mm Long<br>White | 10                 |  |
| 281-006              | 150mm High x 400mm Long<br>White | 10                 |  |
| 281-007              | 150mm High x 450mm Long<br>White | 10                 |  |
| 281-008              | 150mmHigh x 500mm Long<br>White  | 10                 |  |