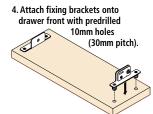

### **Drawer Assembly Specification**

7. If the drawer front is not in the correct position, use adjustment screws to adjust. "A" is to adjust left and right, "B" is to adjust up-and-down.

| Drawer Heigth | D   | Е  | F  |
|---------------|-----|----|----|
| 86            | 80  | 8  | 64 |
| 150           | 144 | 72 | 64 |
|               |     |    |    |
|               |     |    |    |